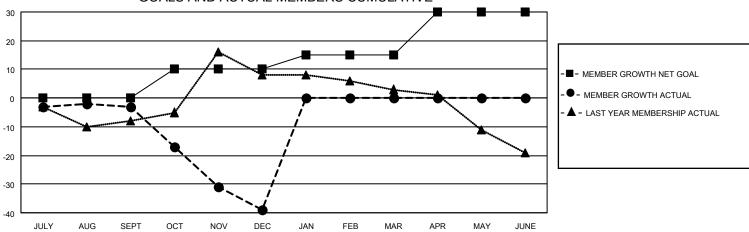

## MONTHLY MEMBERSHIP PROGRESS REPORT

| LOCATION NEW YORK     |               | District 20 E2 |               |                       | Results as of: 12/31/2021 |                                                                |                                                    |
|-----------------------|---------------|----------------|---------------|-----------------------|---------------------------|----------------------------------------------------------------|----------------------------------------------------|
| Clubs                 |               |                |               | Members               |                           |                                                                |                                                    |
| RESULTS FOR 2021-2022 |               |                |               | RESULTS FOR 2021-2022 |                           |                                                                |                                                    |
| QUARTER               | NEW CLUB GOAL | NEW CLUBS      | DROPPED CLUBS | QUARTER MEMI          | BER GROWTH NET<br>GOAL    | MEMBER GROWTH<br>ACTUAL                                        | DROPPED<br>MEMBERS ACTUAL<br>(including transfers) |
| JULY/AUG/SEPT         | 0             | 0              | 0             | JULY/AUG/SEPT         | 0                         | 8                                                              | 9                                                  |
| OCT/NOV/DEC           | 0             | 0              | 0             | OCT/NOV/DEC           | 10                        | 17                                                             | 53                                                 |
| JAN/FEB/MAR           | 1             | 0              | 0             | JAN/FEB/MAR           | 5                         | 0                                                              | 0                                                  |
| APR/MAY/JUNE          | 0             | 0              | 0             | APR/MAY/JUNE          | 15                        | 0                                                              | 0                                                  |
| 1                     | GOALS         | AND ACTUA      | L NEW CLUBS C | UMULATIVE             |                           |                                                                |                                                    |
| 0.8                   |               |                |               |                       |                           |                                                                |                                                    |
| 0.6                   |               | -              |               |                       |                           | -■- CURRENT YEAR GO - ●- CURRENT YEAR AC - ▲ - LAST YEAR ACTUA | CTUAL NEW CLUBS                                    |